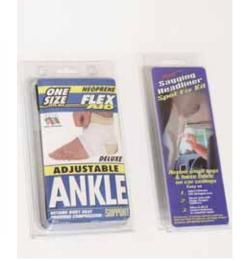

# Rigid APET Film (Amorphous Polyethylene Terephthalate)

APET (Amorphous-polyethylene terephthalate) is a thermal plastic and part of the polyester product family. It provides unsurpassed gloss and transparency for the ultimate in product visibility. APET is utilized in a broad range of applications, including vacuum forming, food and non-food packaging, folding and set-up boxes, stationery, as well as printing and graphics.

#### APPLICATION

A-PET FILM/APET SHEET FOR VACUUM FORMING
A-PET FILM/APET SHEET FOR FOOD PACKAGING
A-PET FILM/APET SHEET FOR FOLD MOLDING
A-PET FILM/APET SHEET FOR Screen printing
A-PET FILM/APET SHEET FOR UV offset printing
A-PET FILM/APET SHEET HI-FREQUENCE SEALINGE