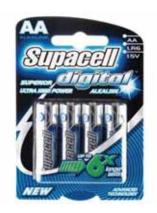

# Rigid APET Film (Amorphous Polyethylene Terephthalate)

APET (Amorphous-polyethylene terephthalate) is a thermal plastic and part of the polyester product family. It provides unsurpassed gloss and transparency for the ultimate in product visibility. APET is utilized in a broad range of applications, including vacuum forming, food and non-food packaging, folding and set-up boxes, stationery, as well as printing and graphics.

#### APPLICATION

A-PET FILM/APET SHEET FOR VACUUM FORMING
A-PET FILM/APET SHEET FOR FOOD PACKAGING
A-PET FILM/APET SHEET FOR FOLD MOLDING
A-PET FILM/APET SHEET FOR Screen printing
A-PET FILM/APET SHEET FOR UV offset printing
A-PET FILM/APET SHEET HI-FREQUENCE SEALINGE