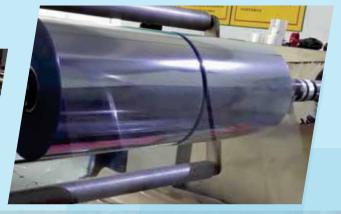

# Rigid APET Film (Amorphous Polyethylene Terephthalate)

APET (Amorphous-polyethylene terephthalate) is a thermal plastic and part of the polyester product family. It provides unsurpassed gloss and transparency for the ultimate in product visibility. APET is utilized in a broad range of applications, including vacuum forming, food and non-food packaging, folding and set-up boxes, stationery, as well as printing and graphics.

### PRODUCT STATUS

| Thickness | 0.25 – 2.0mm         |
|-----------|----------------------|
| Width     | 200 – 1300mm         |
| Capacity  | 10,000 ton per annum |