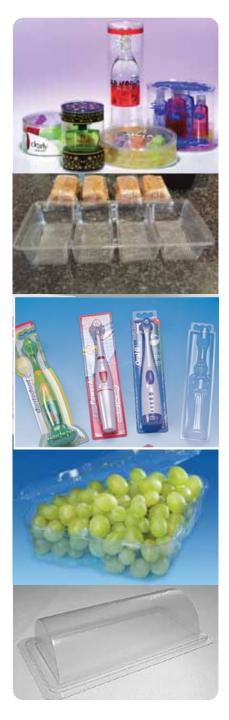

# Rigid APET Film (Amorphous Polyethylene Terephthalate)

APET (Amorphous-polyethylene terephthalate) is a thermal plastic and part of the polyester product family. It provides unsurpassed gloss and transparency for the ultimate in product visibility. APET is utilized in a broad range of applications, including vacuum forming, food and non-food packaging, folding and set-up boxes, stationery, as well as printing and graphics.

#### APPLICATION

A-PET FILM/APET SHEET FOR VACUUM FORMING
A-PET FILM/APET SHEET FOR FOOD PACKAGING
A-PET FILM/APET SHEET FOR FOLD MOLDING
A-PET FILM/APET SHEET FOR Screen printing
A-PET FILM/APET SHEET FOR UV offset printing
A-PET FILM/APET SHEET HI-FREQUENCE SEALINGE